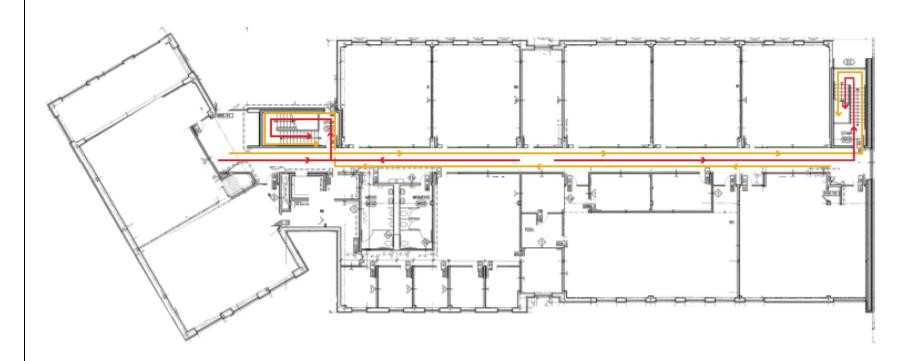

## 11.3. Evacuation Route Maps

# FLCC Victor Campus Center Second Floor

- → Primary Evacuation Route
- → Secondary Evacuation Route

Exit building.
Move 50 feet away from building.