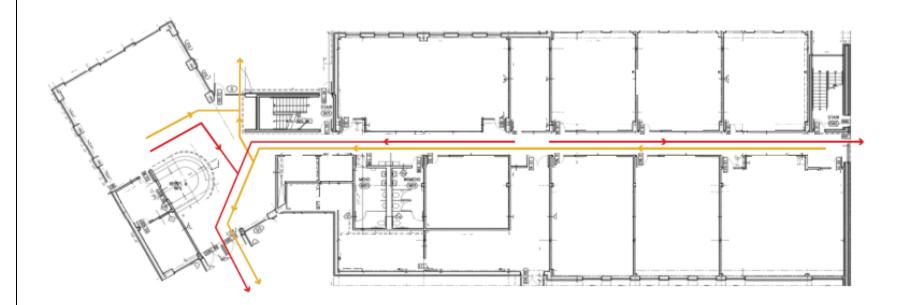

## 11.3. Evacuation Route Maps

# FLCC Victor Campus Center First Floor

- → Primary Evacuation Route
- → Secondary Evacuation Route

Exit building.
Move 50 feet away from building.