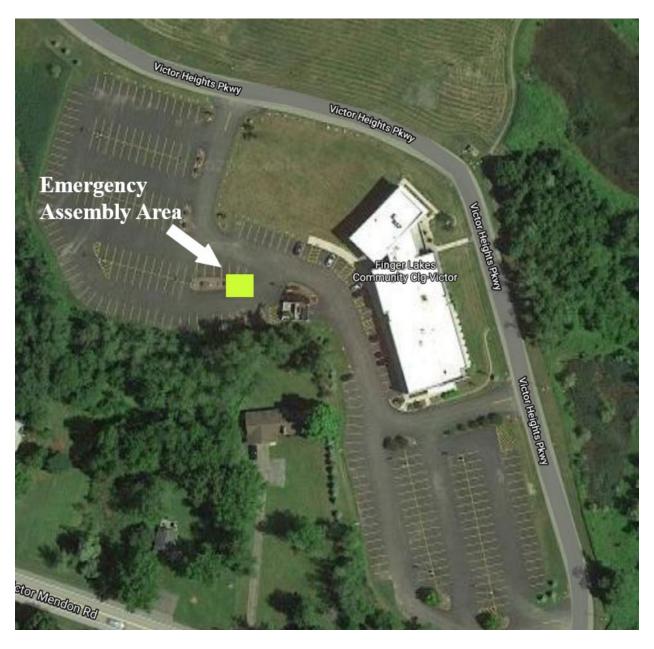

### 11.5. Assembly Areas

There is an Emergency Assembly Area in the parking lot.